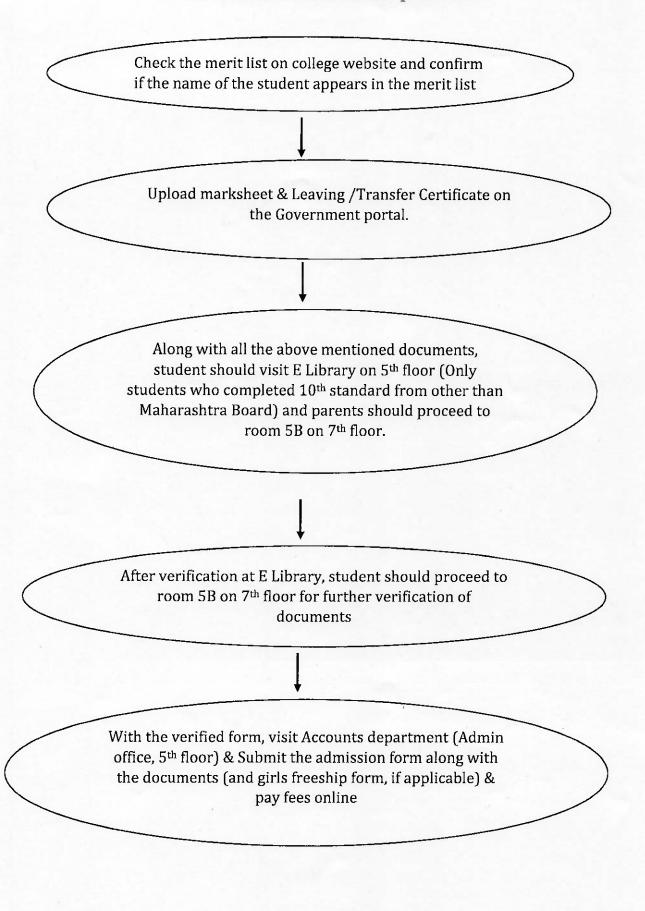

### Flow chart of admission process

- ADMISSION SHALL BE CONFIRMED, ONLY AFTER THE PAYMENT OF FEES.
- > ADMISSION FORM ALONG WITH DOCUMENTS NEED TO BE SUBMITTED AT THE FEE COUNTER.
- > Students should not take the admission form out of college under any circumstance.